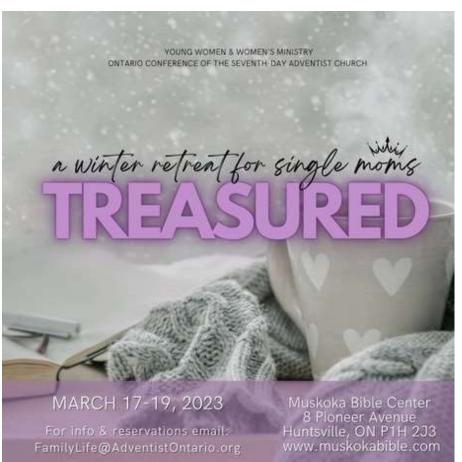

# TREASURED A Winter Retreat for Single Moms:

This is an opportunity to love on the single mothers in our community and church, consider sponsoring the single moms in your life and show them how much you care. There are limited rooms available, so make plans to be TREASURED.

For information and registration go to the following link <a href="https://www.adventistontario.org/events/treasured-single-moms-retreat/">https://www.adventistontario.org/events/treasured-single-moms-retreat/</a>.

Child care will be provided from 0 to 12 years of age

Payment plans are available for both retreats.

Please contact Gillian Pitt for further information at familylife@adventistontario. org

In Matthew 24, Jesus lets His followers know that there will be signs indicating that His Second Coming is very soon.