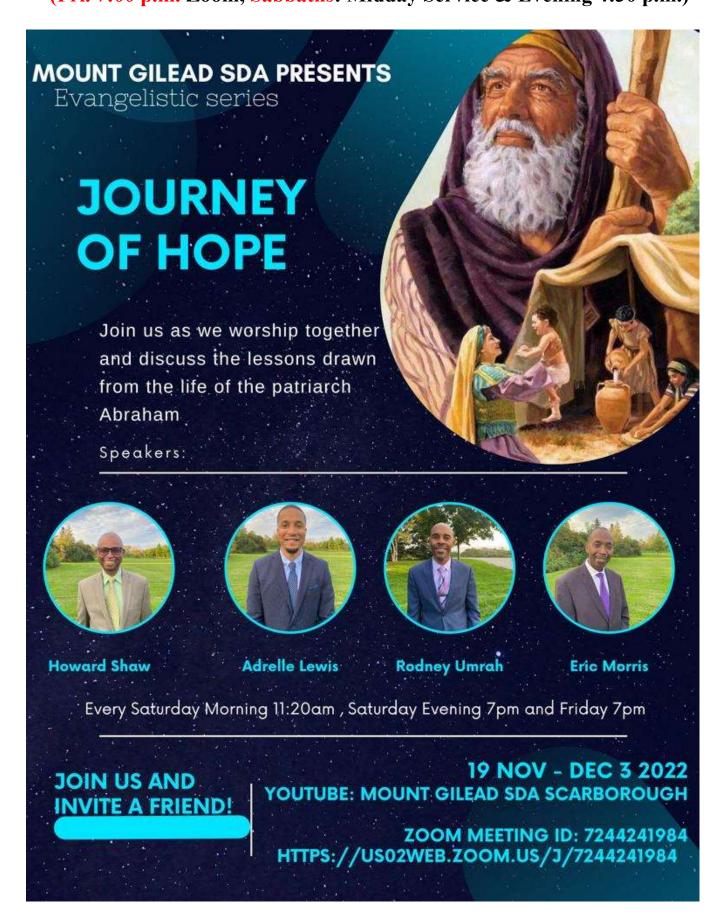

• Week of Prayer: November 2-12 (5:30 - 6:30 a.m.)

• Wednesday Night Revival Time: November 2 at 7:00 p.m. on Zoom to be conducted by Bro. Edmond François

• Lay Series: November 19 - December 3 (Fri. 7:00 p.m. Zoom, Sabbaths: Midday Service & Evening 4:30 p.m.)