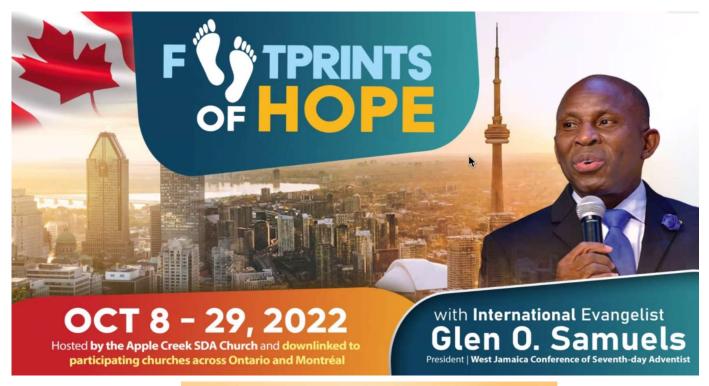

## **Footprints of Hope – Toronto**

(live streaming)

## We welcome your testimonies of answered prayers

Prayers of Thanksgiving to God and Mount Gilead Members for their prayers

Pray continuously for the Footprints of Hope Evangelistic Series and in particular: the Evangelist Pastor Glen Samuels, the Bible Workers, the Community to respond, the Church Members to work with the community.