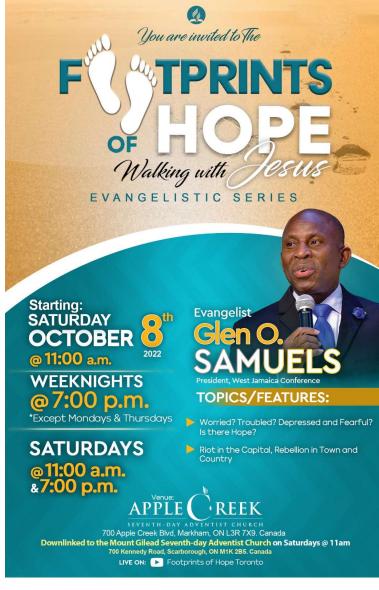

## **Footprints of Hope – Toronto**

(live streaming)

## We welcome your testimonies of answered prayers

Prayers of Thanksgiving to God and Mount Gilead Members for their prayers

Pray continuously for the Footprints of Hope Evangelistic Series and in particular: the Evangelist Pastor Glen Samuels, the Bible Workers, the Community to respond, the Church Members to work with the community.