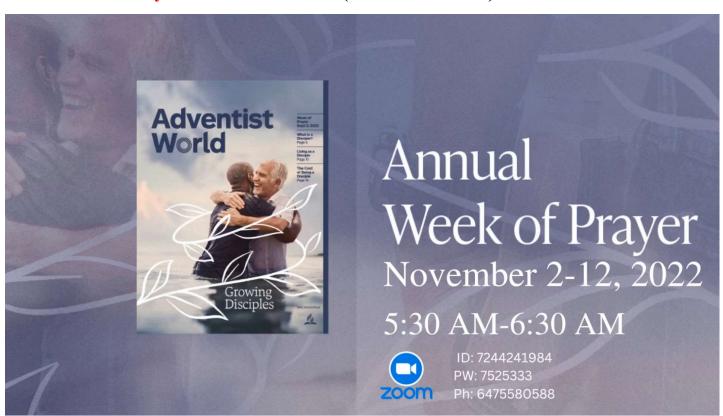

• Week of Prayer: November 2-12 (5:30 - 6:30 a.m.)

• Wednesday Night Revival Time: November 2 at 7:00 p.m. on Zoom to be conducted by Bro. Edmond François

• Lay Series: November 19 - December 3 (Fri. 7:00 p.m. Zoom, Sabbaths: Midday Service & Evening 4:30 p.m.)